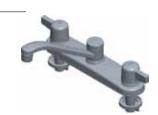

# S830

TWO HANDLE LAVATORY WASHERLESS , LOW-LEAD WATERWAY

## FEATURES 7

- 8" Centerset faucet
- Washerless cartridges
- Metal knob lever handles
- Three hole application
- 2.0 gpm @ 60 PSI
- One year limited warranty against defects in materials and manufacturing workmanship