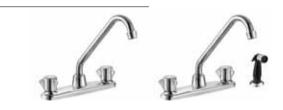

# S818/S819

TWO HANDLE KITCHEN FAUCET CERAMIC DISC , LOW-LEAD WATERWAY

# FEATURES 7

- 8" Centerset faucet
- Ceramic disc cartridges
- Metal knob handles
- S819 includes side spray
- 2.0 gpm @ 60 PSI
- One year limited warranty against defects in materials and manufacturing workmanship