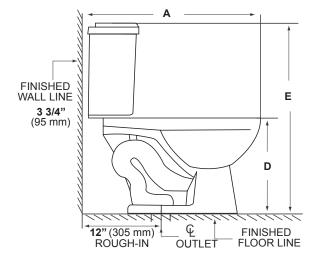

#### INSTALLATION

• Installation instructions supplied

|   | 4211          | 4212          | 4213          |
|---|---------------|---------------|---------------|
| Α | 28-1/8" (714) | 29-3/4" (754) | 29-7/8" (760) |
| в | 16-1/2" (420) | 18-1/2" (470) | 18-1/2" (470) |
| С | 14-3/4" (375) | 14-3/4" (375) | 14-3/4" (375) |
| D | 14-1/2" (370) | 14-1/2" (370) | 17" (432)     |
| Е | 28-1/2" (724) | 28-1/2" (724) | 30" (762)     |