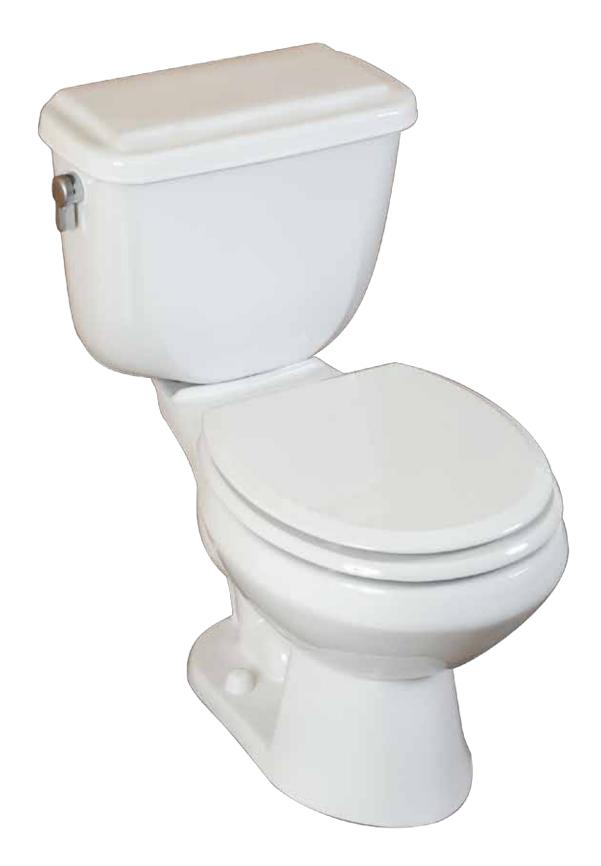

### FEATURES

- High-efficiency toilet (HET)
- Choose either 1.6 or 1.0 gpf. Push back for full 1.6 gpf; pull forward for reduced 1.0 gpf\*
- Wide 2" glazed trapway
- Brushed metal look tank lever
- · Sanitary bar on bowl for easy cleaning
- · Stain-resistant vitreous china
- 18" x 10" footprint, Model 4211
- 20 1/2" x 10" footprint, Model 4212
- 18" x 9 1/4" footprint, Model 4213
- · Limited lifetime Warranty