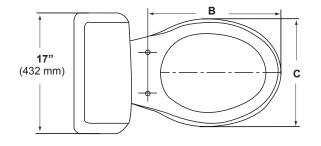

#### INSTALLATION

• Installation instructions supplied

|   | 4211          | 4212          | 4213          |
|---|---------------|---------------|---------------|
| Α | 28-1/8" (714) | 29-3/4" (754) | 29-7/8" (760) |
| в | 16-1/2" (420) | 18-1/2" (470) | 18-1/2" (470) |
| С | 14-3/4" (375) | 14-3/4" (375) | 14-3/4" (375) |
| D | 14-1/2" (370) | 14-1/2" (370) | 17" (432)     |
| Е | 28-1/2" (724) | 28-1/2" (724) | 30" (762)     |