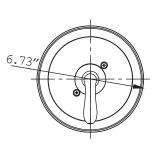

#### SPECIFICATIONS/

Once clean, rinse the faucet thoroughly with clean water to remove the cleaner then dry with soft cotton cloth.

■ For reference only (unit = inch) Illustrations may not be to scale Dimensions are subject to change without notice