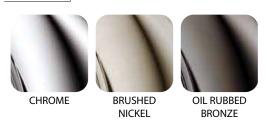

# BRIGGS<sup>®</sup> FAUCETS

## BT225 BT225BN BT225RB

SINGLE CONTROL SHOWER TRIM
CERAMIC CARTRIDGE VALVE NOT INCLUDED

#### **FEATURES**

- Modern finishes complements popular bathroom accessories and other fixtures
- Shower head is included for complete shower trim
- Trim kit only rough valve sold separtely
- Single control handle gives easy control of water temperature
- One year limited warranty against defects in materials and manufacturing workmanship

#### **CODES**

•Certified to
ASME A112.18.1
IAPMO
cUPC





#### SPECIFICATIONS/

#### **FINISHES**



#### MAINTENANCE

Please read the following before installation and operation.

#### 1 Installation

Rinse the inlet pipe clean. Connect the appropriate water supplies: Hot water on the left side Cold water on the right side

### 2 Technical Parameter

Water Pressure: 0.1 MPa - 0.86 MPa Water Temperature: 41-160° F

#### 3 Surface Maintenance

Remove as much surface dirt and film using clean water and cotton cloth.

Spray cleaners including mild liquid detergents, clear liquid glass cleaner, non-acidic and full dissolved powder cleaners or non-abrasive liquid polishers on a rag are acceptable to clean the faucet surface.

Once clean, rinse the faucet thoroughly with clean water to remove the cleaner then dry with soft cotton cloth.









■ For reference only (unit = inch) Illustration