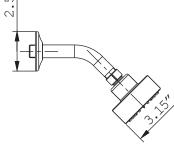

#### SPECIFICATIONS/

Once clean, rinse the faucet thoroughly with clean water to remove the cleaner then dry with soft cotton cloth.

■ For reference only (unit = inch) Illustrations may not be to scale Dimensions are subject to change without notice