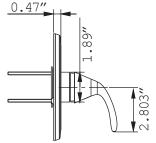

#### SPECIFICATIONS/

Once clean, rinse the faucet thoroughly with clean water to remove the cleaner then dry with soft cotton cloth.

■ For reference only (unit = inch) Illustrations may not be to scale Dimensions are subject to change without notice