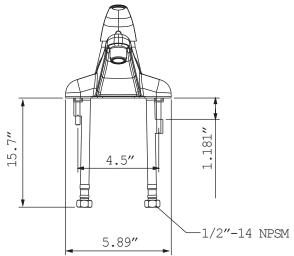

## SPECIFICATIONS/

■ For reference only (unit = inch) Illustrations may not be to scale Dimensions are subject to change without notice

Briggs Plumbing Products
800-888-4458