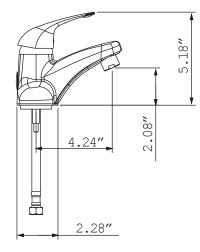

## SPECIFICATIONS/

■ For reference only (unit = inch) Illustrations may not be to scale Dimensions are subject to change without notice

Briggs Plumbing Products
800-888-4458