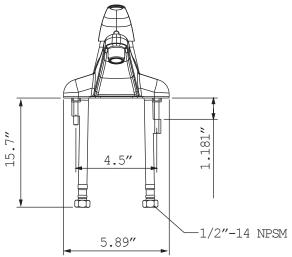

## SPECIFICATIONS/

■ For reference only (unit = inch) Illustrations may not be to scale Dimensions are subject to change without notice

Briggs Plumbing Products