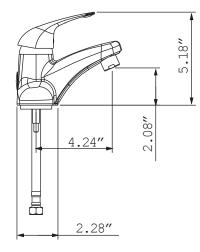

## SPECIFICATIONS/

■ For reference only (unit = inch) Illustrations may not be to scale Dimensions are subject to change without notice

Briggs Plumbing Products