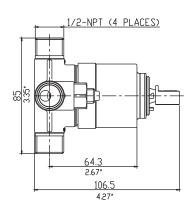

## **SPECIFICATIONS**

\* Rough-In valve only. Trim Kit is not included and sold separately

■ For reference only (unit = inch) Illustrations may not be to scale Dimensions are subject to change without notice