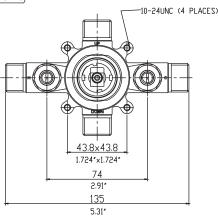

## **SPECIFICATIONS**

\* Rough-In valve only. Trim Kit is not included and sold separately

■ For reference only (unit = inch) Illustrations may not be to scale Dimensions are subject to change without notice