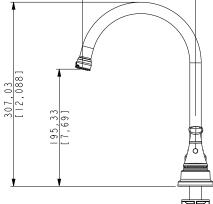

Once clean, rinse the faucet thoroughly with clean water to remove the cleaner then dry with soft cotton cloth.

For reference only (unit = MM and inch) Illustrations may not be to scale Dimensions are subject to change without notice