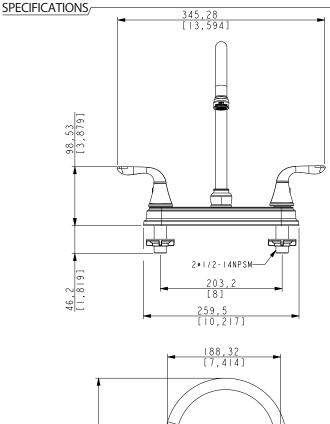

Once clean, rinse the faucet thoroughly with clean water to remove the cleaner then dry with soft cotton cloth.

For reference only (unit = MM and inch) Illustrations may not be to scale Dimensions are subject to change without notice