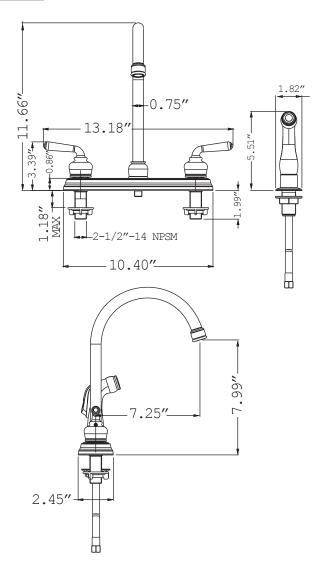

# SPECIFICATIONS/

■ For reference only (unit = inch) Illustrations may not be to scale Dimensions are subject to change without notice