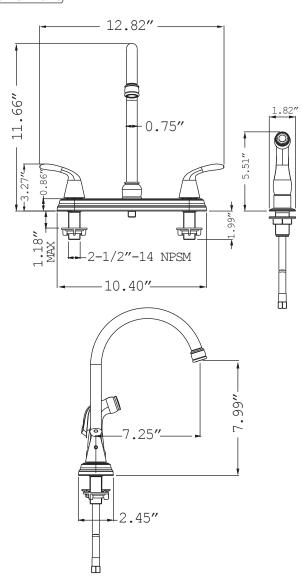

## SPECIFICATIONS/

■ For reference only (unit = inch) Illustrations may not be to scale Dimensions are subject to change without notice