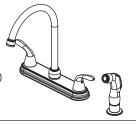

# B842 / B842S / B842RB

TWO HANDLE KITCHEN
WASHERLESS STEM CARTRIDGE, LOW-LEAD WATERWAY

#### **FEATURES**

- Stainless steel finish complements popular kitchen appliances and other kitchen accessories
- Mount description is 8" widespread center
- High arc provides convenience and function
- Flow is limited to 2.0 gpm max at 60 psi
- Contemporary handles are easy to use and ADA compliant
- Includes color-matched spray
- Washerless stem cartridge is beneficial in preventing drips
- One year limited warranty against defects in materials and manufacturing workmanship