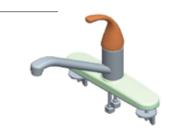

# B802

SINGLE HANDLE KITCHEN CERAMIC CARTRIDGE , LOW-LEAD WATERWAY

# FEATURES

- 8" Centerset faucet
- Ceramic cartridges
- New designed metal lever handle
- · Less side spray
- 2.0 gpm @ 60 PSI
- 1/2" IPS connections