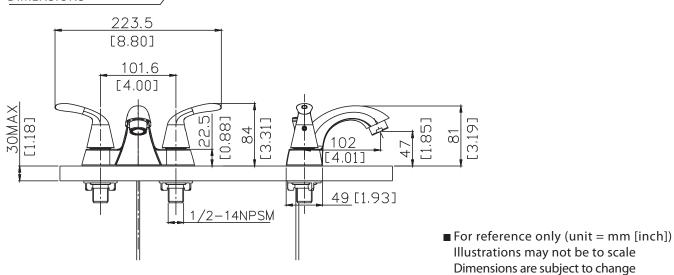

## B300/B300BN

B300 / B300BN

TWO HANDLE CENTERSET LAVATORY FAUCET WASHERLESS STEM CARTRIDGE,50/50 POP-UP, HYBRID WATERWAY



## **DIMENSIONS**



## **FAUCET MAINTENANCE**

Please read the followings before installing and usage.

without notice

Installation

Rinse the inlet pipe clean. Exactly connect to appropriate water supplies with hot water supply on the left side and cold on the right side.

Technique Parameter

Water Pressure: 0.1MPa-0.86MPa Water Temperature: 5-71°C.. Surface maintenance

Remove as mush surface dirt and film using clear water and cotton cloth.

Spray cleaner such as mild liquid detergents, clearliquid glass cleaner, non-acidic and fully dissolved powder cleaners or non-abrasive liquid polishers on the rag to clean the faucet surface.

Once clean, rinse faucet again with clear water to thoroughly remove cleaner and dry with soft cotton cloth.