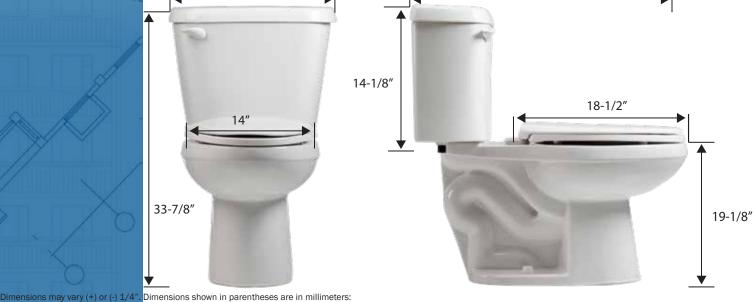

## BRIGGS®

ONGATED TO

**Dime**nsions

-12

28-7/8

- 1.6 gpf / 6.0 lpf
- High performance 3" flush valve
- Gravity flush with 3" flapper
- 12" Rough-in
- Available in White (130)

25.4 mm = 1 inch. Note: Fixture dimensions are nominal and conform with dimension and performance requirements of ASME A112.19.2-2008 / CSA B45.1-08 standards. PSI rating: 20 minimum to 80 maximum per ASME A112.19.2008 / CSA B45.1-08. Dimensions subject to change or cancellation without notice. Briggs is not responsible for the use of superceded or voided specification information.

**19 1/8** BOWL HEIGH

19-1/2"

www.briggsplumbing.com